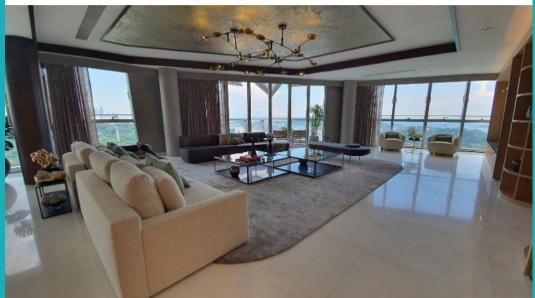

### **RESIDENTIAL - CONDOMINIUM**

**REFLECTIONS AT KEPPEL BAY, 8, KEPPEL BAY** VIEW, HARBOURFRONT, TELOK BLANGAH,

**LISTING ID:** SGLA30015778 **TENURE: LEASEHOLD 99** 

TITLE: N/A

■ SIZE BUILT-UP: 5.575SQFT (518SQM)

#### **REFLECTIONS AT KEPPEL BAY**

Spacious 5,575sqft (518sqm), fully furnished, 5 bedroom, 6 bathroom Condominium for Sale. Completed in 2013, this penthouse unit is renovated. Others: leasehold 99, sea view This property is currently vacant and ready to move in. Located in Singapore's district D04 near Harbourfront, Telok Blangah in the area Keppel (Central region).